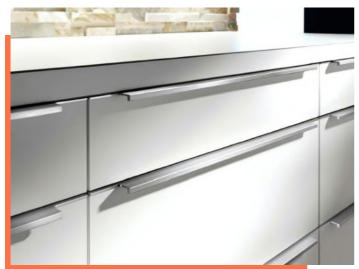

### **DECORATIVE CABINET HARDWARE**

\*More options available.

Add the perfect finishing touch to your Plus Kitchen Cabinets with knobs and pulls! We know every detail you choose plays a role in personalizing your space, really bringing it to life. Cabinet knobs and pulls often take center stage by adding the finishing touch on the perfect design. There are 200s of different knobs and pulls to choose from in various sizes, options, and price points so that you can achieve that perfect look.