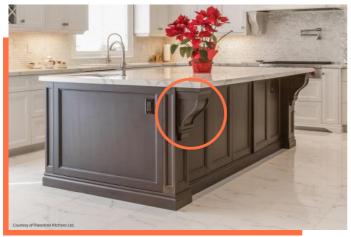

### **DESIGN ELEMENTS**

\*More options available.

Your cabinets should reflect your style. Our wide variety of decorative wood accessories add a touch of character to the cabinet design. Whether your ideal space is traditional, transitional or contemporary, we have the selection available to transform the space from "blah" to "ahhh!"

Corbels, decorative legs, bun & tapered feet, scalloped arched valance.